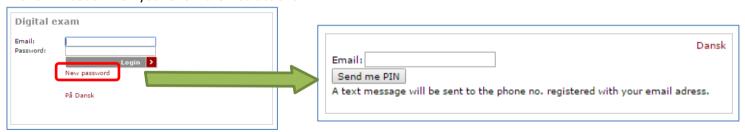

digital eksamen

The option Login using username/password is by default only to be used by external co-examiners, who do not have a Danish cpr.no., and thus no NemID/MitID.

If you are unable to use NemID/MitID, you can use **Login using username/password** [Co-examiner] instead. The first time you login this way, you have to choose "New password", and enter your email address. Please note that this requires that the study secretary has registered your cell phone no. since you will receive a text message with a PIN code when you follow the instructions.