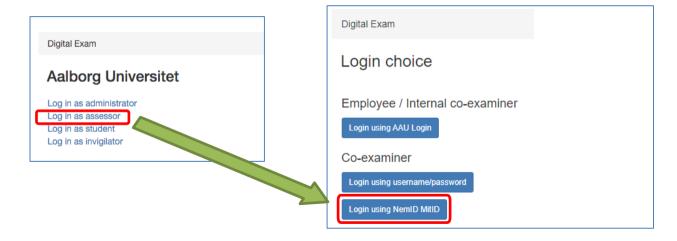

## Login to Digital Exam – External co-examiner

Login to Digital Exam via <u>www.digitaleksamen.aau.dk</u> – Change the language of the system to English in the upper right corner. Choose **Log in as assessor**, and afterwards under Co-examiner: **Login using NemID MitID**.